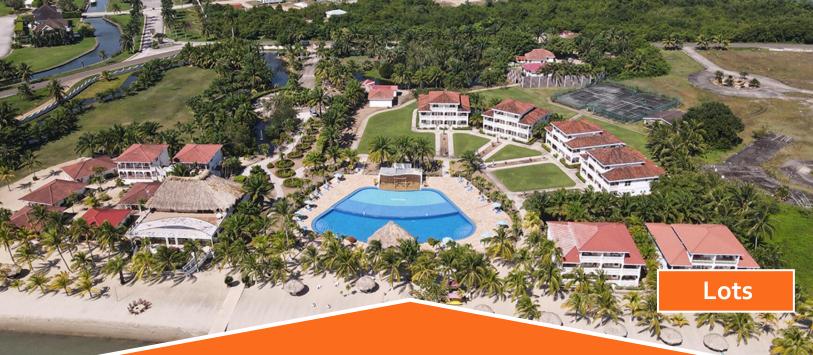

## **Key Features:**

- Beach Club
- Marina

- Gated Community
  - Swimming Pool

- 6500 to 14000 Sq Ft Lots
- Restauran
- .600 Sq Ft outdoor living
- Floating Bar

The Residences are currently 30% developed. Homes are all concrete built between 1,500 sq ft. and 9,000 sq ft. Lot sizes range from .15 to .3 of an acre. Many homes earn a robust income from AIRBNB rentals and have unobstructed views of the Maya mountains and sunsets over the lagoon as well as views of the Caribbean sea.